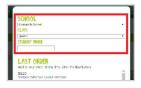

### STEP BY STEP GUIDE FOR ONLINE ORDERING

1.

Visit www.subwayexpress.co.nz and select SUBWAY® School Lunch Programme.

2.

Either create an account or login by following the prompts.

3

Select your school and complete the 'student name' and 'class' fields. You can then choose to start a New Order or choose a favourite order from the list