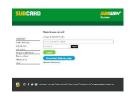

### STEP BY STEP GUIDE FOR ONLINE ORDERING

1.

Visit www.subwayexpress.co.nz and select SUBWAY® School Lunch Programme.

2.

Either create an account or login by following the prompts.

3

Select your school and complete the 'student name' and 'class' fields. You can then choose to start a New Order or choose a favourite order from the list