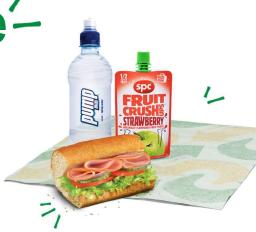

### 1. Updated Menu

Subway® Restaurants have simplified and nutritionally improved their School Lunch Programme menu to satisfy any picky eaters and are a great way to help get their recommended daily serve of veggies.

#### Lunch menu lettuce, tomato and cucumber as standard. Mini Sub - Sub Only Subway 6-Inch® Sides Sub-Sub Only **Chicken Strips** <<XXX>> **Chicken Strips** <<XXX>> Strawberry <<XXX>> SPC Fruit Crush-ups™ <<XXX>> Ham <<XXX>> <<XXX>> Mini Pump **Roast Beef Roast Beef** <<XXX>> <<XXX>> <<XXX>> Cookie <<XXX>> <<XXX>> <<XXX>> Turkey Turkey Veggie Delite® (no meat) Veggie Delite® (no meat) <<XXX>> <<XXX>>