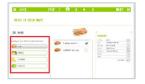

4

Follow steps 1 to 3 to build your sub and add any drinks or sides – remember to select the ingredients you want on the sub.

5.

Confirm your order and pay via Credit Card.

Credit card payment only

**Note:** If you are placing multiple orders for multiple children, you will need to finalise payment for the first order before starting the process over again to place any subsequent orders.